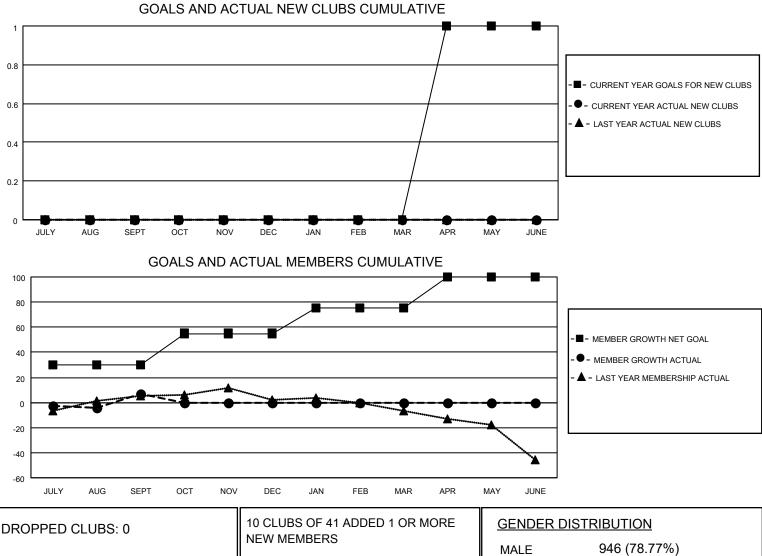

## LOCATION INDIANA

District 25 D

Results as of: 9/30/2020

| Clubs                 |               |           |               | Members               |                        |                         |                                                    |  |  |
|-----------------------|---------------|-----------|---------------|-----------------------|------------------------|-------------------------|----------------------------------------------------|--|--|
| RESULTS FOR 2020-2021 |               |           |               | RESULTS FOR 2020-2021 |                        |                         |                                                    |  |  |
| QUARTER               | NEW CLUB GOAL | NEW CLUBS | DROPPED CLUBS | QUARTER               | BER GROWTH NET<br>GOAL | MEMBER GROWTH<br>ACTUAL | DROPPED<br>MEMBERS ACTUAL<br>(including transfers) |  |  |
| JULY/AUG/SEPT         | 0             | 0         | 0             | JULY/AUG/SEPT         | 30                     | 34                      | 25                                                 |  |  |
| OCT/NOV/DEC           | 0             | 0         | 0             | OCT/NOV/DEC           | 25                     | 0                       | 0                                                  |  |  |
| JAN/FEB/MAR           | 0             | 0         | 0             | JAN/FEB/MAR           | 20                     | 0                       | 0                                                  |  |  |
| APR/MAY/JUNE          | 1             | 0         | 0             | APR/MAY/JUNE          | 25                     | 0                       | 0                                                  |  |  |

| DROPPED CLUBS: 0 |    | 10 CLUBS OF 41 ADDED 1 OR MORE | GENDER DISTRIBUTION                                             |              |     |
|------------------|----|--------------------------------|-----------------------------------------------------------------|--------------|-----|
|                  |    | NEW MEMBERS                    | MALE                                                            | 946 (78.77%) |     |
|                  |    | 1                              | FEMALE                                                          | 255 (21.23%) |     |
| DROPPED MEMBERS  |    |                                |                                                                 |              |     |
| DECEASED         | 2  | CLICK HERE FOR CUMULATIVE      | TOTAL FAMILY UNIT MEMBERS<br>FAMILY MEMBERS PAYING HALF<br>DUES |              | 207 |
| CLUB CANCELLED   | 0  | MEMBERSHIP DATA                |                                                                 |              | 404 |
| OTHER            | 23 |                                |                                                                 |              | 104 |
| TOTAL            | 25 |                                |                                                                 |              |     |
|                  |    | -                              |                                                                 |              |     |